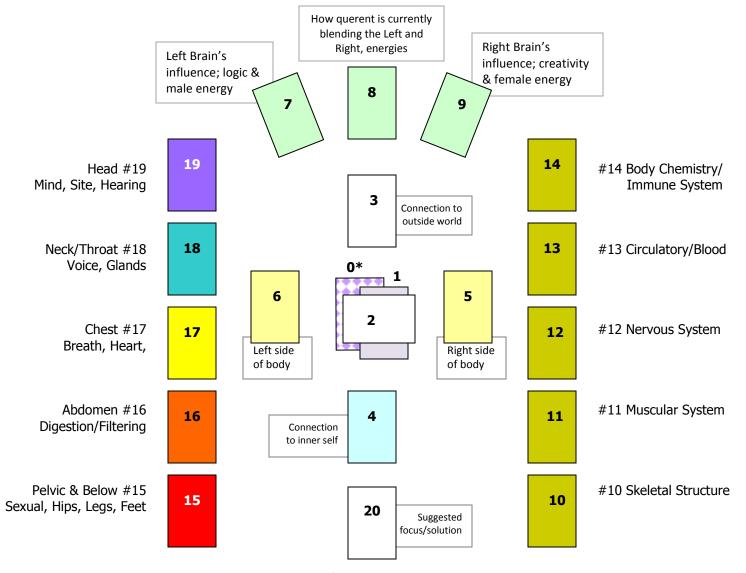

## The Physician's Spread Channeled by Grace LeFae' © 2014

\*"0" card: This card represents Querent ~ Choose the archetype/personality card (Court Card), that best describes Querent's overall personality.

MALE: Age 1-50 years – Prince card Age 51 + years – Knight card FEMALE: Age 1-50 years – Princess card Age 51 + years – Queen card

- 1. Represents you currently, for this reading only
- 2. Indicator of energies crossing/intersecting querent's path of direction, effecting/influencing you currently
- 3. How you are connecting to your outer world/environment
- 4. How you are connecting to your inner self
- 5. Energies of the Right side of your body, as influenced by the left hemisphere of the brain, (card #7)
- 6. Energies of the Left side of the body, as influenced by the right hemisphere of the brain, (card #9)
- 7. Left-Brain's energies: male, connection/influence with right-side of body (card #5); linear, logic, drive or ambition
- 8. The balancing energy in use, merging the Right & Left sides of brain, Male & Female, Creative & Logic, energies of cards #7 & 9
- 9. Right-Brain's energies: female, connection/influence with left-side of body(card #6); abstract, creative, sensuous, receptive
- 10. Skeletal structure; the body's framework bones, joints, cartilage, its solidity (osteopathic condition)
- 11. Muscular system; the body's muscles, tendons, sheathing, skin (a type of sheathing), mass, tightness/flexibility
- 12. **Nervous** system; the body's electrical activity ability of streaming communication from head-to-toe; or disruptions
- 13. Circulatory/Blood system; ease/dis-ease of flow , blood quality (balance of nutrients)
- 14. Overall **Body's Chemistry** process; the immune system, hormone levels, PH levels
- 15. Pelvic Region (Chakras #2, 1 and in feet): sexual organs, hips, legs, ankles & feet
- 16. Abdomen Region (Chakra #3): digestion & filtering process & related organs
- 17. Chest Region (Chakra #4): breath (lungs, diaphragm), heart, glandular (breasts, lymph, thymus), arms & hands
- 18. Neck/Throat Region (Chakra #5): neck, voice (communication), thyroid glands in neck
- 19. Head Region (Chakras #6 & #7): Jaw, teeth, gums, hearing, sight, brain & brain activity, scalp
- 20. Represents a suggested focus: a solution or awareness to consider in discerning querent's next step (works with cards #1, 2 & 8)